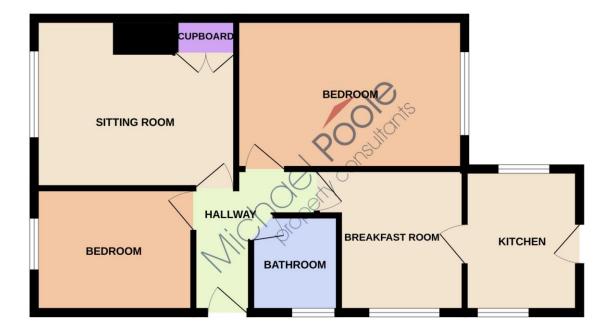

The property comprises entrance hall, sitting room, breakfast room, kitchen, two double bedrooms and bathroom. Externally to the front is off street parking and to the rear there is a south westerly facing garden with a garage.

## **GROUND FLOOR** 589 sq.ft. (54.8 sq.m.) approx.

TOTAL FLOOR AREA: 589 sq.ft. (54.8 sq.m.) approx.

pt has been made to ensure the accuracy of the floorplan contained he, rooms and any other items are approximate and no responsibility is tratement. This plan is for flittstrative purposes only and should be use ser. The services, systems and appliances shown have not been teste as to their operability or efficiency can be given.