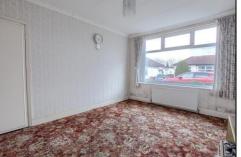

#### SITTING ROOM - 3.35m x 4m (11' x 13'1")

With electric heater, radiator, and storage cupboard.

BREAKFAST ROOM - 2.74m x 2.46m (9' x 8'1")

With radiator, electric heater, and loft access.

KITCHEN - 2.74m x 2.26m (9' x 7'5")

With roll edge worktop, stainless steel sink, radiator and UPVC door to the rear garden.

**BEDROOM ONE** - **2.97m** x **4.32m** (**9'9"** x **14'2"**) With radiator.

**BEDROOM TWO - 2.44m x 3.25m (8' x 10'8")** With radiator.