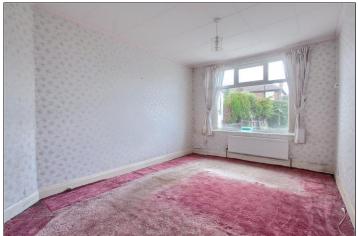

With roll edge worktop, stainless steel sink, radiator and UPVC door to the rear garden.

**BEDROOM ONE** - **2.97m** x **4.32m** (**9'9"** x **14'2"**) With radiator.

**BEDROOM TWO - 2.44m x 3.25m (8' x 10'8")** With radiator.