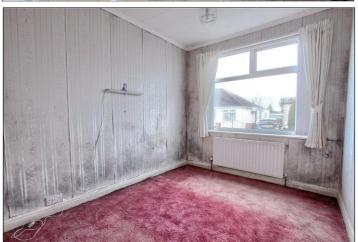

With roll edge worktop, stainless steel sink, radiator and UPVC door to the rear garden.

**BEDROOM ONE** - **2.97m** x **4.32m** (**9'9"** x **14'2"**) With radiator.

**BEDROOM TWO - 2.44m x 3.25m (8' x 10'8")** With radiator.