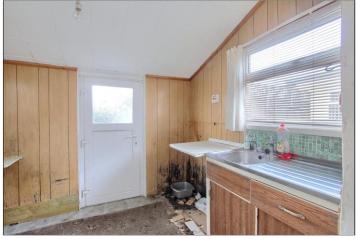

With roll edge worktop, stainless steel sink, radiator and UPVC door to the rear garden.

**BEDROOM ONE** - **2.97m** x **4.32m** (**9'9"** x **14'2"**) With radiator.

**BEDROOM TWO - 2.44m x 3.25m (8' x 10'8")** With radiator.