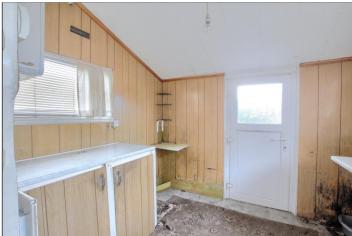

With roll edge worktop, stainless steel sink, radiator and UPVC door to the rear garden.

**BEDROOM ONE** - **2.97m** x **4.32m** (**9'9"** x **14'2"**) With radiator.

**BEDROOM TWO - 2.44m x 3.25m (8' x 10'8")** With radiator.