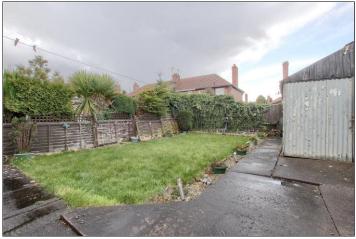

#### **PARKING & GARDEN**

To the front there is off street parking for a single car and to the rear there is an enclosed south westerly facing garden with patio and lawn.