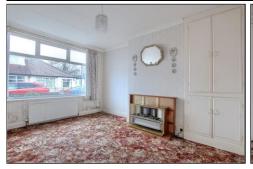

#### SITTING ROOM - 3.35m x 4m (11' x 13'1")

With electric heater, radiator, and storage cupboard.

BREAKFAST ROOM - 2.74m x 2.46m (9' x 8'1")

With radiator, electric heater, and loft access.

KITCHEN - 2.74m x 2.26m (9' x 7'5")

With roll edge worktop, stainless steel sink, radiator and UPVC door to the rear garden.

**BEDROOM ONE** - **2.97m** x **4.32m** (**9'9"** x **14'2"**) With radiator.

**BEDROOM TWO - 2.44m x 3.25m (8' x 10'8")** With radiator.