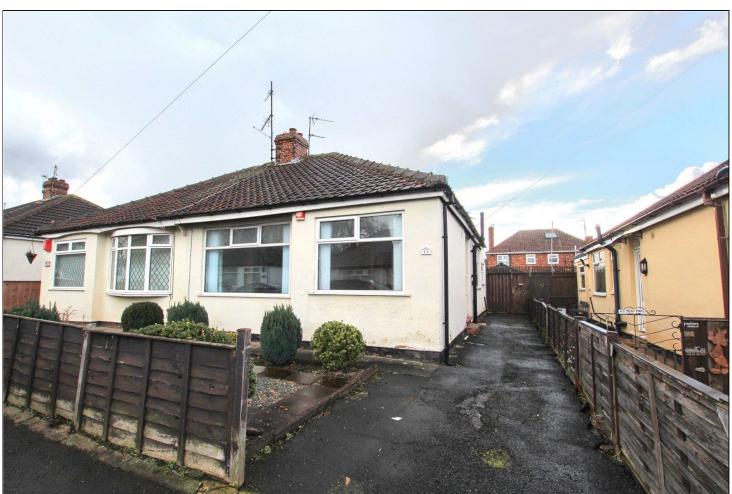

# BOURNEMOUTH AVENUE, ORMESBY, MIDDLESBROUGH, TS3 0NH

- Chain Free!
- Two Double Bedroom Semi Detached Bungalow
- Ripe for a Refurb

- South Westerly Facing Rear Garden
- Off Street Parking
- Central Heating System

## BOURNEMOUTH AVENUE, TS3 0NH

Chain free! This two double bedroom semi-detached bungalow is ripe for a refurb! Features include central heating system, south westerly facing rear garden and off street parking.

The property comprises entrance hall, sitting room, breakfast room, kitchen, two double bedrooms and bathroom. Externally to the front is off street parking and to the rear there is a south westerly facing garden with a garage.

#### **PARKING & GARDEN**

To the front there is off street parking for a single car and to the rear there is an enclosed south westerly facing garden with patio and lawn.