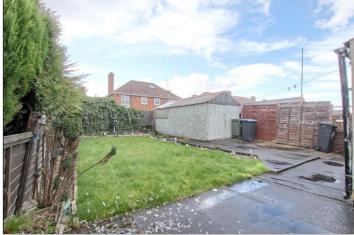

#### **PARKING & GARDEN**

To the front there is off street parking for a single car and to the rear there is an enclosed south westerly facing garden with patio and lawn.