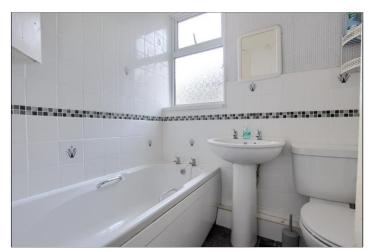

BATHROOM - 1.83m x 1.73m (6' x 5'8")

Comprising close coupled WC, pedestal wash hand basin, and bath with white splashback tiles.

**TO VIEW:** Tel: 01642 254222 64-66 Borough Road, Middlesbrough, T\$1 2JH